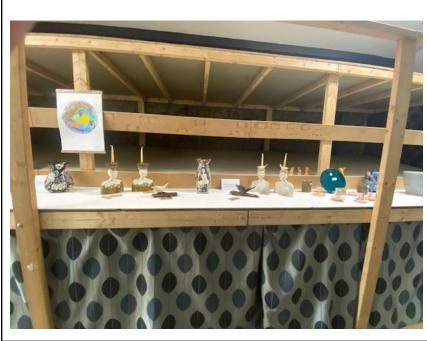

#### Room 3: Store Room

This space is available on weekends with built-in shelving that is approximately 1 meter high and is ideal for displaying artwork like ceramics, sculpture or even small print browsers for pop up markets and exhibitions.

| Approximate Dimensions | 7.1 m x 2.6m |    |                   |
|------------------------|--------------|----|-------------------|
| Hire Options           | • Exhibition | on | Pop up market     |
| Available slot         | Rates        |    |                   |
| Weekend                | £30 Per day  |    | £50 for full slot |