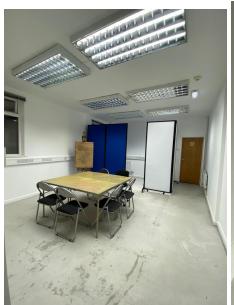

The space available is on the ground floor of a two-story building. The space comprises 4 rooms suitable for varying art activities including exhibitions, workshops, pop-up markets and artist studio space.

| Room 1:      |
|--------------|
| Shutter Room |
|              |

This Space is available 7 days a week however please be aware Monday to Friday cars are parked outside the double doors.

The space has perfect exhibition standard boarding and lighting. At present there is no glazing, glass door access will be in situ in the near future. The space benefits from inviting double-door access presenting great visibility for displayed work.

Approximate 3.75 m x 4.29 m Dimensions

Hire Options • Exhibition

Pop up Market

Workshop Space

Artist Studio

Available slot Rates

Weekday £10 Per hour £40 Per day

Evening £25 for full slot