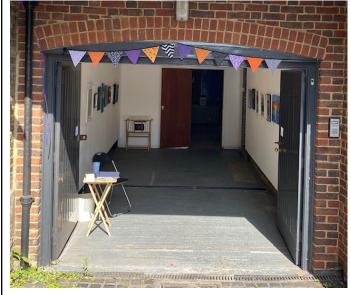

### In A Space Creative Hub Middle Wall Whitstable

In the heart of Whitstable situated between the high street and the sea In A Space has procured a versatile, creative space now available for hire. The premises is a 5-minute walk from a bus stop, a choice of car parks and a 15-minute walk from Whitstable Railway Station.

The space available is on the ground floor of a two-story building. The space comprises 4 rooms suitable for varying art activities including exhibitions, workshops, pop-up markets and artist studio space.

| Room 1:      |
|--------------|
| Shutter Room |
|              |

This Space is available 7 days a week however please be aware Monday to Friday cars are parked outside the double doors.

The space has perfect exhibition standard boarding and lighting. At present there is no glazing, glass door access will be in situ in the near future. The space benefits from inviting double-door access presenting great visibility for displayed work.

# Room 2: Garage Room

This Space is available at Weekends and evenings.

This large space with double doors opening onto a cobbled courtyard allows great visibility with exhibition standard board walls and adjustable spotlighting.