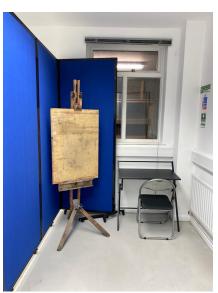

#### **Extra Info:**

We have free-standing easels, drawing boards, tables, desks and chairs available for use for those hiring the space, these are subject to availability.

All artists who want to lead workshops must have public liability insurance, this must be evidenced when applying for hire.

## Room 4: Back Office

This flexible space is available 7 days a week and can be divided into 2 artists studios and a workshop space or the whole room can be hired for larger workshops and exhibitions.