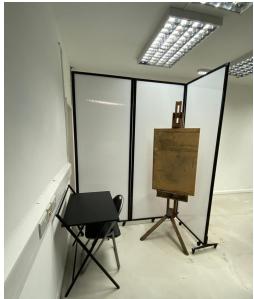

#### **Extra Info:**

We have free-standing easels, drawing boards, tables, desks and chairs available for use for those hiring the space, these are subject to availability.

All artists who want to lead workshops must have public liability insurance, this must be evidenced when applying for hire.

## Room 4: Back Office

This flexible space is available 7 days a week and can be divided into 2 artists studios and a workshop space or the whole room can be hired for larger workshops and exhibitions.