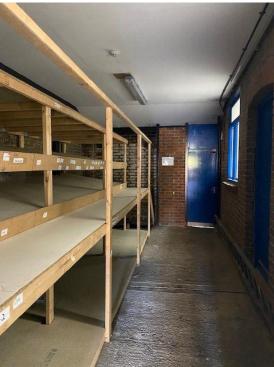

## Room 4: Back Office

This flexible space is available 7 days a week and can be divided into 2 artists studios and a workshop space or the whole room can be hired for larger workshops and exhibitions.

Approximate 5.74m x 4.52m Dimensions

Note: This room has access to the communal toilets.

Hire Options • Exhibition

Workshop Space

Pop up Market

Artist Studio

Available slot Rates

Weekday £10 per hour £40 per hour