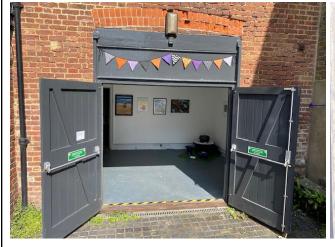

| Room 1:      |
|--------------|
| Shutter Room |
|              |

This Space is available 7 days a week however please be aware Monday to Friday cars are parked outside the double doors.

The space has perfect exhibition standard boarding and lighting. At present there is no glazing, glass door access will be in situ in the near future. The space benefits from inviting double-door access presenting great visibility for displayed work.

# Room 2: Garage Room

This Space is available at Weekends and evenings.

This large space with double doors opening onto a cobbled courtyard allows great visibility with exhibition standard board walls and adjustable spotlighting.