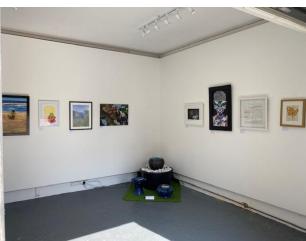

| Room 1:      |
|--------------|
| Shutter Room |
|              |

This Space is available 7 days a week however please be aware Monday to Friday cars are parked outside the double doors.

The space has perfect exhibition standard boarding and lighting. At present there is no glazing, glass door access will be in situ in the near future. The space benefits from inviting double-door access presenting great visibility for displayed work.