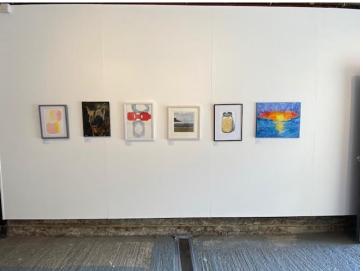

| Room 1:      |
|--------------|
| Shutter Room |
|              |

This Space is available 7 days a week however please be aware Monday to Friday cars are parked outside the double doors.

The space has perfect exhibition standard boarding and lighting. At present there is no glazing, glass door access will be in situ in the near future. The space benefits from inviting double-door access presenting great visibility for displayed work.

Approximate 3.75 m x 4.29 m Dimensions

Hire Options • Exhibition

Pop up Market

Workshop Space

Artist Studio

Available slot Rates

Weekday £10 Per hour £40 Per day

Evening £25 for full slot