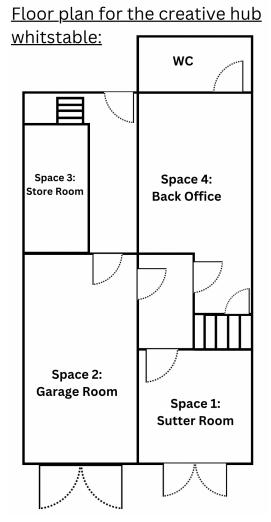

The space available is on the ground floor of a two-story building. The space comprises 4 rooms suitable for varying art activities including exhibitions, workshops, pop-up markets and artist studio space.

| Room 1:      |
|--------------|
| Shutter Room |
|              |

This Space is available 7 days a week however please be aware Monday to Friday cars are parked outside the double doors.

The space has perfect exhibition standard boarding and lighting. At present there is no glazing, glass door access will be in situ in the near future. The space benefits from inviting double-door access presenting great visibility for displayed work.

# Room 2: Garage Room

This Space is available at Weekends and evenings.

This large space with double doors opening onto a cobbled courtyard allows great visibility with exhibition standard board walls and adjustable spotlighting.

#### Room 3: Store Room

This space is available on weekends with built-in shelving that is approximately 1 meter high and is ideal for displaying artwork like ceramics, sculpture or even small print browsers for pop up markets and exhibitions.

## Room 4: Back Office

This flexible space is available 7 days a week and can be divided into 2 artists studios and a workshop space or the whole room can be hired for larger workshops and exhibitions.